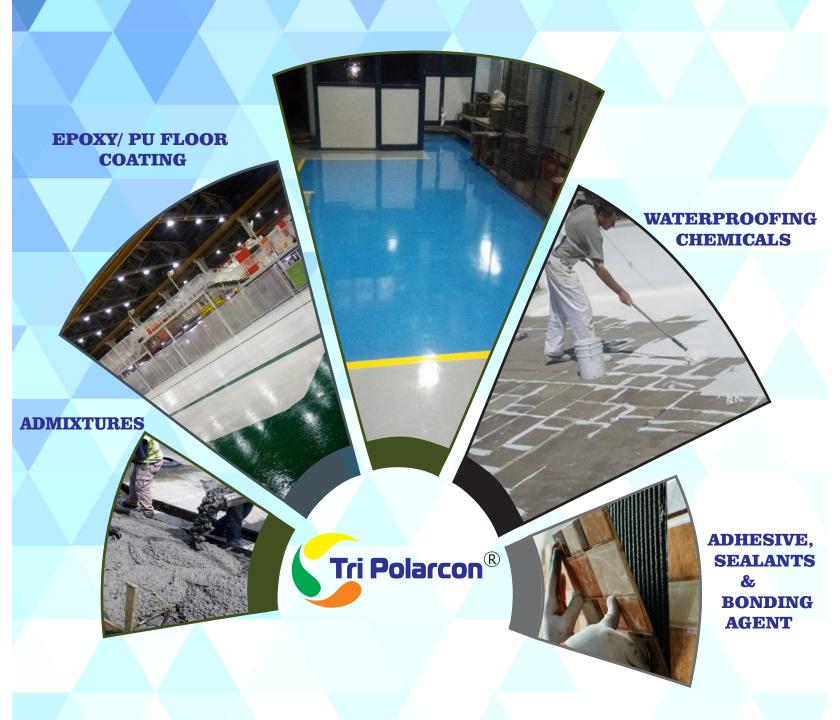

#### TRIPLAST (CONCRETE ADMIXTURES)

Admixtures are added in order to reduce the water by reducing w/c ratio in a mixture or to slow/fast the properties of a concrete mixture. Concrete Admixtures increase the plasticity or fluidity of the concrete material. Some admixtures are added to concrete mixtures to improve work ability of concrete.

#### TRIFLOR

Epoxy / PU Floor Coatings & Protects your floor, Benefit of Triflor is Enhanced resistance to chemical & solvent spills, Low

| retention of dust & dirt.      |                                                                                                                                                             |                                                                                                                                                                                                                                      |                 |                                  |  |
|--------------------------------|-------------------------------------------------------------------------------------------------------------------------------------------------------------|--------------------------------------------------------------------------------------------------------------------------------------------------------------------------------------------------------------------------------------|-----------------|----------------------------------|--|
| Product Name                   | Description                                                                                                                                                 | Uses                                                                                                                                                                                                                                 | Packaging       | Dosage/ Yeild / Coverage         |  |
|                                |                                                                                                                                                             | PRIMERS                                                                                                                                                                                                                              |                 |                                  |  |
| Triflor EP 25                  | Epoxy resin based primer for concrete surfaces                                                                                                              | Triflor Ep25 is suitable for priming concrete surfaces prior to the application of any of the Triflor range of resin based floor toppings.                                                                                           | $6~\mathrm{kg}$ | 60 m2 / kit                      |  |
| riflor ESD Black               | Conductive Primer for<br>Antistatic Epoxy Floor Coatings                                                                                                    | Triflor ESD Black Conductive primer for Antistatic Epoxy Floor coatings.                                                                                                                                                             | 6 kg            | 60 m2/ kit                       |  |
| Triflor EP WB                  | Water based Epoxy primer                                                                                                                                    | Triflor EPWB is suitable for priming concrete surfaces prior to the application of any of the Triflor range of resin based floor toppings.                                                                                           | 6 kg            | 30 m2/ kit                       |  |
| Γriflor PUC SC                 | Pucrete scratch coat                                                                                                                                        | Triflor PUC SC is suitable for priming concrete surfaces prior to the application of any of the triflor range of any polyurethane based                                                                                              | 17 kg           | 15 m2 /kit                       |  |
|                                |                                                                                                                                                             | THIN FILM COATINGS                                                                                                                                                                                                                   |                 |                                  |  |
| Triflor TC 250                 | It is epoxy based light duty,<br>glossy, epoxy thin top<br>coat floor.                                                                                      | It is ideally suited for use in wet areas, where a high degree of resistance to chemicals, oils and grease is required such as:  Dairies, Soft Drinks Production facilities, Chemical manufacturing plants, Car parks and workshops. | 5kg,<br>10 kg   | 5 m2/kg                          |  |
| Triflor PU AL                  | PU aliphatic grade flexible,<br>high UV resistant thin<br>exterior floor coatings                                                                           | For use in Diaries, Soft Drinks production facilities, chemical manufacturing plants, car parks and workshops.                                                                                                                       | 6 kg            | 5 m2/kg                          |  |
| Triflor PU AR                  | PU aromatic grade flexible, high<br>resistant thin interior floor<br>coatings                                                                               | For use in Diaries, Soft Drinks production facilities, chemical manufacturing plants, car parks and workshops.                                                                                                                       | $6~\mathrm{kg}$ | 5 m2/kg                          |  |
| Triflor PU WB                  | Water based polyurethane clear Coating.                                                                                                                     | For use in Diaries, Soft Drinks production facilities, chemical manufacturing plants, car parks and workshops.                                                                                                                       | 5 Kg            | 8-10 m2/ Kg.                     |  |
|                                |                                                                                                                                                             | EPOXY MORTARS & COVINGS                                                                                                                                                                                                              |                 |                                  |  |
| Triflor EPFILL                 | Three components epoxy compound                                                                                                                             | Repairing compound for damaged industial concrete floor.                                                                                                                                                                             | 30kg            | As Per Requirement               |  |
| Triflor COVE                   | A four component pack, solvent<br>free, epoxy resin based coving<br>mortar.                                                                                 | Used to form coved skirtings.                                                                                                                                                                                                        | 31kg            | 3"- 25-30RTM/Kit                 |  |
|                                | TRIFLOR CPM is a rapid setting<br>cementitious Polymer Mortar for<br>repairing concrete before<br>application of polymer coatings,<br>linings, or flooring. | It is used for patching of concrete to be topped with polymer<br>coating or floor, Concrete slabs on grade, Equipment<br>foundation repairs & modifications, Concrete trenches.                                                      | 25 kg           | As Per Requirement               |  |
|                                |                                                                                                                                                             | BAY MAKING COATING                                                                                                                                                                                                                   |                 |                                  |  |
| Triflor PBM<br>150-200 micron) | Polyurethane based coating for bay marking.                                                                                                                 | Bay marking coating for Industrial concrete floor.                                                                                                                                                                                   | 5 kg,<br>6 kg   | 4" - 40 RTM/kg<br>3"- 45 RTM/kg  |  |
| Triflor EBM<br>250-300 micron) | Epoxy based coating for bay marking.                                                                                                                        | Bay marking coating for Industrial concrete floor.                                                                                                                                                                                   | 5kg             | 4" - 35 RTM/kg<br>3" - 40 RTM/kg |  |
| Triflor HBM<br>(Epoxy/ PU)     | High Build Bay Marking                                                                                                                                      | High Build Bay Marking For 2-3 MM Thick                                                                                                                                                                                              | 5.96 kg         | 3"-20 RTM/KIT/1mm                |  |
| Triflor RBM<br>(INT/EXT)       | Road Bay Marking                                                                                                                                            | Road Bay Marking                                                                                                                                                                                                                     | 5.06 kg         | 4"-15 RTM/Kit/2mm                |  |
|                                |                                                                                                                                                             | FLOOR HARDNERS                                                                                                                                                                                                                       |                 |                                  |  |
| Гriflor Diamand                | Preblended, non metallic,                                                                                                                                   | Surface hardners are ideally suited for all industrial areas                                                                                                                                                                         |                 | Heavy Duty- 7.0 kg/m             |  |

#### **TRIGUARD**

Waterproofing Chemicals & Protective Coatings
The Triguard System is a group of coating based on Acrylic, Epoxy and polyurethane resins, which is use to prevent commercial properties, public buildings, high rises buildings from water in order to protect interiors finish of buildings. It also maintains structural integrity of building and provides healthy living environment by preventing the development of structure.

#### **ADHESIVES**

An adhesive is a material used for holding two surfaces together. An adhesive must wet the surfaces, adhere to the surfaces, develop strength after it has been applied and remain stable.