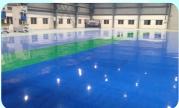

#### TRIFLOR

Epoxy / PU Floor Coatings & Protects your floor, Benefit of Triflor is Enhanced resistance to chemical & solvent spills, Low

| retention of dust & dirt.      |                                                                                                                                                             |                                                                                                                                                                                                                                      |                 |                                  |  |
|--------------------------------|-------------------------------------------------------------------------------------------------------------------------------------------------------------|--------------------------------------------------------------------------------------------------------------------------------------------------------------------------------------------------------------------------------------|-----------------|----------------------------------|--|
| Product Name                   | Description                                                                                                                                                 | Uses                                                                                                                                                                                                                                 | Packaging       | Dosage/ Yeild / Coverage         |  |
|                                |                                                                                                                                                             | PRIMERS                                                                                                                                                                                                                              |                 |                                  |  |
| Triflor EP 25                  | Epoxy resin based primer for concrete surfaces                                                                                                              | Triflor Ep25 is suitable for priming concrete surfaces prior to the application of any of the Triflor range of resin based floor toppings.                                                                                           | $6~\mathrm{kg}$ | 60 m2 / kit                      |  |
| riflor ESD Black               | Conductive Primer for<br>Antistatic Epoxy Floor Coatings                                                                                                    | Triflor ESD Black Conductive primer for Antistatic Epoxy Floor coatings.                                                                                                                                                             | 6 kg            | 60 m2/ kit                       |  |
| Triflor EP WB                  | Water based Epoxy primer                                                                                                                                    | Triflor EPWB is suitable for priming concrete surfaces prior to the application of any of the Triflor range of resin based floor toppings.                                                                                           | 6 kg            | 30 m2/ kit                       |  |
| Γriflor PUC SC                 | Pucrete scratch coat                                                                                                                                        | Triflor PUC SC is suitable for priming concrete surfaces prior to the application of any of the triflor range of any polyurethane based                                                                                              | 17 kg           | 15 m2 /kit                       |  |
|                                |                                                                                                                                                             | THIN FILM COATINGS                                                                                                                                                                                                                   |                 |                                  |  |
| Triflor TC 250                 | It is epoxy based light duty,<br>glossy, epoxy thin top<br>coat floor.                                                                                      | It is ideally suited for use in wet areas, where a high degree of resistance to chemicals, oils and grease is required such as:  Dairies, Soft Drinks Production facilities, Chemical manufacturing plants, Car parks and workshops. | 5kg,<br>10 kg   | 5 m2/kg                          |  |
| Triflor PU AL                  | PU aliphatic grade flexible,<br>high UV resistant thin<br>exterior floor coatings                                                                           | For use in Diaries, Soft Drinks production facilities, chemical manufacturing plants, car parks and workshops.                                                                                                                       | 6 kg            | 5 m2/kg                          |  |
| Triflor PU AR                  | PU aromatic grade flexible, high<br>resistant thin interior floor<br>coatings                                                                               | For use in Diaries, Soft Drinks production facilities, chemical manufacturing plants, car parks and workshops.                                                                                                                       | $6~\mathrm{kg}$ | 5 m2/kg                          |  |
| Triflor PU WB                  | Water based polyurethane clear Coating.                                                                                                                     | For use in Diaries, Soft Drinks production facilities, chemical manufacturing plants, car parks and workshops.                                                                                                                       | 5 Kg            | 8-10 m2/ Kg.                     |  |
|                                |                                                                                                                                                             | EPOXY MORTARS & COVINGS                                                                                                                                                                                                              |                 |                                  |  |
| Triflor EPFILL                 | Three components epoxy compound                                                                                                                             | Repairing compound for damaged industial concrete floor.                                                                                                                                                                             | 30kg            | As Per Requirement               |  |
| Triflor COVE                   | A four component pack, solvent<br>free, epoxy resin based coving<br>mortar.                                                                                 | Used to form coved skirtings.                                                                                                                                                                                                        | 31kg            | 3"- 25-30RTM/Kit                 |  |
|                                | TRIFLOR CPM is a rapid setting<br>cementitious Polymer Mortar for<br>repairing concrete before<br>application of polymer coatings,<br>linings, or flooring. | It is used for patching of concrete to be topped with polymer<br>coating or floor, Concrete slabs on grade, Equipment<br>foundation repairs & modifications, Concrete trenches.                                                      | 25 kg           | As Per Requirement               |  |
|                                |                                                                                                                                                             | BAY MAKING COATING                                                                                                                                                                                                                   |                 |                                  |  |
| Triflor PBM<br>150-200 micron) | Polyurethane based coating for bay marking.                                                                                                                 | Bay marking coating for Industrial concrete floor.                                                                                                                                                                                   | 5 kg,<br>6 kg   | 4" - 40 RTM/kg<br>3"- 45 RTM/kg  |  |
| Triflor EBM<br>250-300 micron) | Epoxy based coating for bay marking.                                                                                                                        | Bay marking coating for Industrial concrete floor.                                                                                                                                                                                   | 5kg             | 4" - 35 RTM/kg<br>3" - 40 RTM/kg |  |
| Triflor HBM<br>(Epoxy/ PU)     | High Build Bay Marking                                                                                                                                      | High Build Bay Marking For 2-3 MM Thick                                                                                                                                                                                              | 5.96 kg         | 3"-20 RTM/KIT/1mm                |  |
| Triflor RBM<br>(INT/EXT)       | Road Bay Marking                                                                                                                                            | Road Bay Marking                                                                                                                                                                                                                     | 5.06 kg         | 4"-15 RTM/Kit/2mm                |  |
|                                |                                                                                                                                                             | FLOOR HARDNERS                                                                                                                                                                                                                       |                 |                                  |  |
| Гriflor Diamand                | Preblended, non metallic,                                                                                                                                   | Surface hardners are ideally suited for all industrial areas                                                                                                                                                                         |                 | Heavy Duty- 7.0 kg/m             |  |

#### **SOME OF OUR PROJECTS**