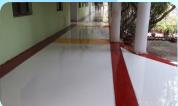

#### TRIFLOR

Epoxy / PU Floor Coatings & Protects your floor, Benefit of Triflor is Enhanced resistance to chemical & solvent spills, Low

| retention of dust & dirt.      |                                                                                                                                                             |                                                                                                                                                                                                                                      |                 |                                  |  |
|--------------------------------|-------------------------------------------------------------------------------------------------------------------------------------------------------------|--------------------------------------------------------------------------------------------------------------------------------------------------------------------------------------------------------------------------------------|-----------------|----------------------------------|--|
| Product Name                   | Description                                                                                                                                                 | Uses                                                                                                                                                                                                                                 | Packaging       | Dosage/ Yeild / Coverage         |  |
|                                |                                                                                                                                                             | PRIMERS                                                                                                                                                                                                                              |                 |                                  |  |
| Triflor EP 25                  | Epoxy resin based primer for concrete surfaces                                                                                                              | Triflor Ep25 is suitable for priming concrete surfaces prior to the application of any of the Triflor range of resin based floor toppings.                                                                                           | $6~\mathrm{kg}$ | 60 m2 / kit                      |  |
| riflor ESD Black               | Conductive Primer for<br>Antistatic Epoxy Floor Coatings                                                                                                    | Triflor ESD Black Conductive primer for Antistatic Epoxy Floor coatings.                                                                                                                                                             | 6 kg            | 60 m2/ kit                       |  |
| Triflor EP WB                  | Water based Epoxy primer                                                                                                                                    | Triflor EPWB is suitable for priming concrete surfaces prior to the application of any of the Triflor range of resin based floor toppings.                                                                                           | 6 kg            | 30 m2/ kit                       |  |
| Γriflor PUC SC                 | Pucrete scratch coat                                                                                                                                        | Triflor PUC SC is suitable for priming concrete surfaces prior to the application of any of the triflor range of any polyurethane based                                                                                              | 17 kg           | 15 m2 /kit                       |  |
|                                |                                                                                                                                                             | THIN FILM COATINGS                                                                                                                                                                                                                   |                 |                                  |  |
| Triflor TC 250                 | It is epoxy based light duty,<br>glossy, epoxy thin top<br>coat floor.                                                                                      | It is ideally suited for use in wet areas, where a high degree of resistance to chemicals, oils and grease is required such as:  Dairies, Soft Drinks Production facilities, Chemical manufacturing plants, Car parks and workshops. | 5kg,<br>10 kg   | 5 m2/kg                          |  |
| Triflor PU AL                  | PU aliphatic grade flexible,<br>high UV resistant thin<br>exterior floor coatings                                                                           | For use in Diaries, Soft Drinks production facilities, chemical manufacturing plants, car parks and workshops.                                                                                                                       | 6 kg            | 5 m2/kg                          |  |
| Triflor PU AR                  | PU aromatic grade flexible, high<br>resistant thin interior floor<br>coatings                                                                               | For use in Diaries, Soft Drinks production facilities, chemical manufacturing plants, car parks and workshops.                                                                                                                       | $6~\mathrm{kg}$ | 5 m2/kg                          |  |
| Triflor PU WB                  | Water based polyurethane clear Coating.                                                                                                                     | For use in Diaries, Soft Drinks production facilities, chemical manufacturing plants, car parks and workshops.                                                                                                                       | 5 Kg            | 8-10 m2/ Kg.                     |  |
|                                |                                                                                                                                                             | EPOXY MORTARS & COVINGS                                                                                                                                                                                                              |                 |                                  |  |
| Triflor EPFILL                 | Three components epoxy compound                                                                                                                             | Repairing compound for damaged industial concrete floor.                                                                                                                                                                             | 30kg            | As Per Requirement               |  |
| Triflor COVE                   | A four component pack, solvent<br>free, epoxy resin based coving<br>mortar.                                                                                 | Used to form coved skirtings.                                                                                                                                                                                                        | 31kg            | 3"- 25-30RTM/Kit                 |  |
|                                | TRIFLOR CPM is a rapid setting<br>cementitious Polymer Mortar for<br>repairing concrete before<br>application of polymer coatings,<br>linings, or flooring. | It is used for patching of concrete to be topped with polymer<br>coating or floor, Concrete slabs on grade, Equipment<br>foundation repairs & modifications, Concrete trenches.                                                      | 25 kg           | As Per Requirement               |  |
|                                |                                                                                                                                                             | BAY MAKING COATING                                                                                                                                                                                                                   |                 |                                  |  |
| Triflor PBM<br>150-200 micron) | Polyurethane based coating for bay marking.                                                                                                                 | Bay marking coating for Industrial concrete floor.                                                                                                                                                                                   | 5 kg,<br>6 kg   | 4" - 40 RTM/kg<br>3"- 45 RTM/kg  |  |
| Triflor EBM<br>250-300 micron) | Epoxy based coating for bay marking.                                                                                                                        | Bay marking coating for Industrial concrete floor.                                                                                                                                                                                   | 5kg             | 4" - 35 RTM/kg<br>3" - 40 RTM/kg |  |
| Triflor HBM<br>(Epoxy/ PU)     | High Build Bay Marking                                                                                                                                      | High Build Bay Marking For 2-3 MM Thick                                                                                                                                                                                              | 5.96 kg         | 3"-20 RTM/KIT/1mm                |  |
| Triflor RBM<br>(INT/EXT)       | Road Bay Marking                                                                                                                                            | Road Bay Marking                                                                                                                                                                                                                     | 5.06 kg         | 4"-15 RTM/Kit/2mm                |  |
|                                |                                                                                                                                                             | FLOOR HARDNERS                                                                                                                                                                                                                       |                 |                                  |  |
| Гriflor Diamand                | Preblended, non metallic,                                                                                                                                   | Surface hardners are ideally suited for all industrial areas                                                                                                                                                                         |                 | Heavy Duty- 7.0 kg/m             |  |